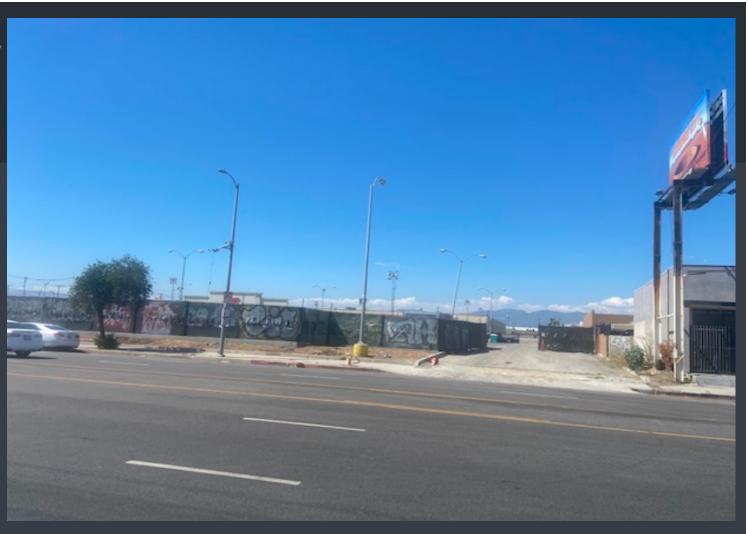

ZONING ADMINISTRATOR
   CONDITIONAL USE PERMIT TO ALLOW SPRAY
   BOOTHS AT THIS LOCATION



Proposed spray booths shown in yellow. Existing building shown in orange.

#### PROJECT SITE

13005 W. SHERMAN WAY

- ZONE: CM-1
- GENERAL PLAN: COMMERCIAL MANUFACTURING
- COMMUNITY PLAN AREA: SUN VALLEY LA TUNA CANYON
- AREA PLANNING COMMISSION: NORTH VALLEY
- TOTAL LOT AREA: 444,265 SF / 10.2 ACRES
- SOME FORMER SITE USES: K-MART AND SEARS AUTO CENTER



## PLAN OVERVIEW







## SITE OVERVIEW





Address: 13055 W SHERMAN WAY

APN: 2327015019 PIN #: 183B161 4 Tract: TR 1081

Block: None

Lot: FR 50

Arb: None

Zoning: CM-1

General Plan: Commercial Manufacturing





LOOKING AT S.W. CORNER OF CURRENT SITE



LOOKING AT N.W. CORNER OF CURRENT SITE



#### LOOKING AT S.E. CORNER OF CURRENT SITE



LOOKING AT S.E.
CORNER OF
CURRENT
BUILDING



#### LOOKING IN S.E. DIRECTION OF CURRENT SITE



## LOOKING IN N.W. DIRECTION OF CURRENT SITE