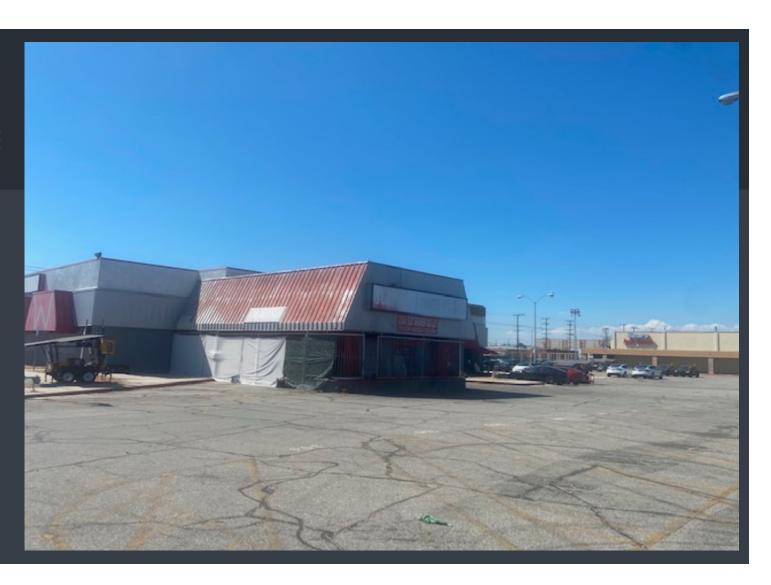

lding shown in orange.

#### PROJECT SITE

13005 W. SHERMAN WAY

- ZONE: CM-1
- GENERAL PLAN: COMMERCIAL MANUFACTURING
- COMMUNITY PLAN AREA: SUN VALLEY LA TUNA CANYON
- AREA PLANNING COMMISSION: NORTH VALLEY
- TOTAL LOT AREA: 444,265 SF / 10.2 ACRES
- SOME FORMER SITE USES: K-MART AND SEARS AUTO CENTER



## PLAN OVERVIEW







## SITE OVERVIEW





Address: 13055 W SHERMAN WAY

APN: 2327015019 PIN #: 183B161 4 Tract: TR 1081

Block: None

Lot: FR 50

Arb: None

Zoning: CM-1

General Plan: Commercial Manufacturing





LOOKING AT S.W. CORNER OF CURRENT SITE



LOOKING AT N.W. CORNER OF CURRENT SITE



#### LOOKING AT S.E. CORNER OF CURRENT SITE



LOOKING AT S.E.
CORNER OF
CURRENT
BUILDING



#### LOOKING IN S.E. DIRECTION OF CURRENT SITE



## LOOKING IN N.W. DIRECTION OF CURRENT SITE