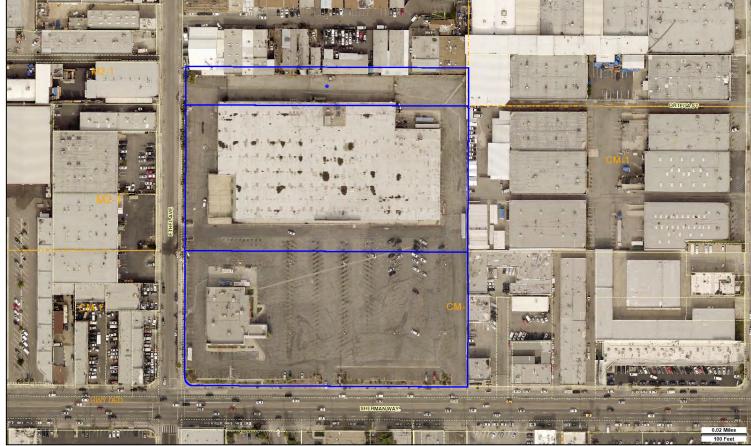

#### PROJECT SITE

13005 W. SHERMAN WAY

- ZONE: CM-1
- GENERAL PLAN: COMMERCIAL MANUFACTURING
- COMMUNITY PLAN AREA: SUN VALLEY LA TUNA CANYON
- AREA PLANNING COMMISSION: NORTH VALLEY
- TOTAL LOT AREA: 444,265 SF / 10.2 ACRES
- SOME FORMER SITE USES: K-MART AND SEARS AUTO CENTER

## SITE OVERVIEW

Address: 13055 W SHERMAN WAY

APN: 2327015019 PIN #: 183B161 4 Tract: TR 1081

Block: None

Lot: FR 50

Arb: None

Zoning: CM-1

General Plan: Commercial Manufacturing