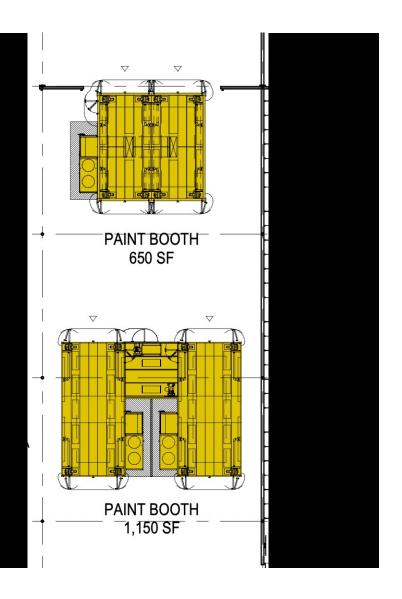

# VEHICLE SPRAY BOOTHS

N. HOLLYWOOD TESLA SHOWROOM, SERVICE, & COLLISION (SSC) CENTER

13005 W. SHERMAN WAY, LOS ANGELES, CA 91605

REP: BILL HOFMAN

HOFMAN PLANNING ASSOCIATES



### PROJECT OVERVIEW

- PROPOSED VEHICLE SPRAY BOOTHS WITHIN A NEW TESLA ELECTRIC VEHICLE SSC CENTER
- 1,800 SF of spray booths to be located within a 117,903 SF existing 1 story building
- REQUESTING A ZONING ADMINISTRATOR
   CONDITIONAL USE PERMIT TO ALLOW SPRAY
   BOOTHS AT THIS LOCATION



Proposed spray booths shown in yellow. Existing building shown in orange.

#### PROJECT SITE

13005 W. SHERMAN WAY

- ZONE: CM-1
- GENERAL PLAN: COMMERCIAL MANUFACTURING
- COMMUNITY PLAN AREA: SUN VALLEY LA TUNA CANYON
- AREA PLANNING COMMISSION: NORTH VALLEY
- TOTAL LOT AREA: 444,265 SF / 10.2 ACRES
- SOME FORMER SITE USES: K-MART AND SEARS AUTO CENTER



## PLAN OVERVIEW







## SITE OVERVIEW





Address: 13055 W SHERMAN WAY

APN: 2327015019 PIN #: 183B161 4 Tract: TR 1081

Block: None

Lot: F