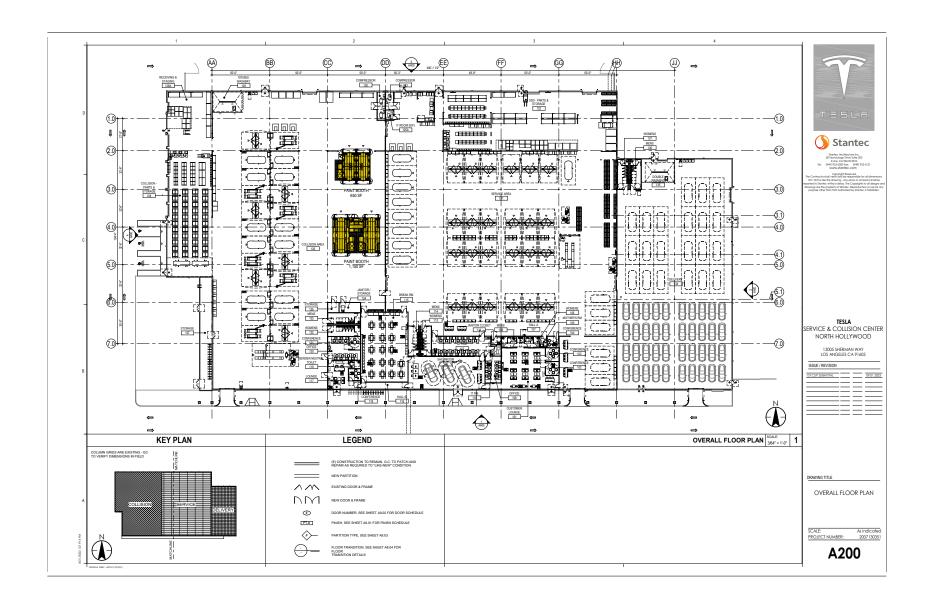

### PROJECT OVERVIEW

- PROPOSED VEHICLE SPRAY BOOTHS WITHIN A NEW TESLA ELECTRIC VEHICLE SSC CENTER
- 1,800 SF of spray booths to be located within a 117,903 SF existing 1 story building
- REQUESTING A ZONING ADMINISTRATOR
   CONDITIONAL USE PERMIT TO ALLOW SPRAY
   BOOTHS AT THIS LOCATION

Proposed spray booths shown in yellow. Existing building shown in orange.

## PLAN OVERVIEW