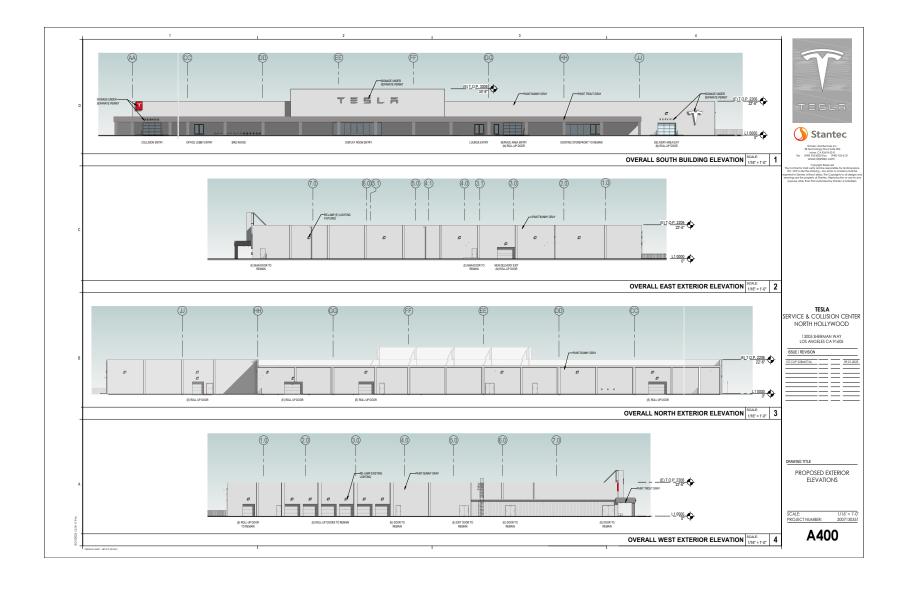

ICE, & COLLISION (SSC) CENTER

13005 W. SHERMAN WAY, LOS ANGELES, CA 91605

REP: BILL HOFMAN

HOFMAN PLANNING ASSOCIATES



### PROJECT OVERVIEW

- PROPOSED VEHICLE SPRAY BOOTHS WITHIN A NEW TESLA ELECTRIC VEHICLE SSC CENTER
- 1,800 SF of spray booths to be located within a 117,903 SF existing 1 story building
- REQUESTING A ZONING ADMINISTRATOR
   CONDITIONAL USE PERMIT TO ALLOW SPRAY
   BOOTHS AT THIS LOCATION



Proposed spray booths shown in yellow. Existing building shown in orange.

#### PROJECT SITE

13005 W. SHERMAN WAY

- ZONE: CM-1
- GENERAL PLAN: COMMERCIAL MANUFACTURING
- COMMUNITY PLAN AREA: SUN VALLEY LA TUNA CANYON
- AREA PLANNING COMMISSION: NORTH VALLEY
- TOTAL LOT AREA: 444,265 SF / 10.2 ACRES
- SOME FORMER SITE USES: K-MART AND SEARS AUTO CENTER



## PLAN OVERVIEW







## SITE OVERVIEW





Address: 13055 W SHERMAN WAY

APN: 2327015019 PIN #: 183B161 4 Tract: TR 1081

Block: None

Lot: FR 50

Arb: None

Zoning: CM-1

General Plan: Commercial Manufacturing





LOOKING AT S.W. CORNER OF CURRENT SITE



LOOKING AT N.W. CORNER OF CURRENT SITE



#### LOOKING AT S.E. CORNER OF CURRENT SITE



LOOKING AT S.E.
CORNER OF
CURRENT
BUILDING



#### LOOKING IN S.E. DIRECTION OF CURRENT SITE



## LOOKING IN N.W. DIRECTION OF CURRENT SITE