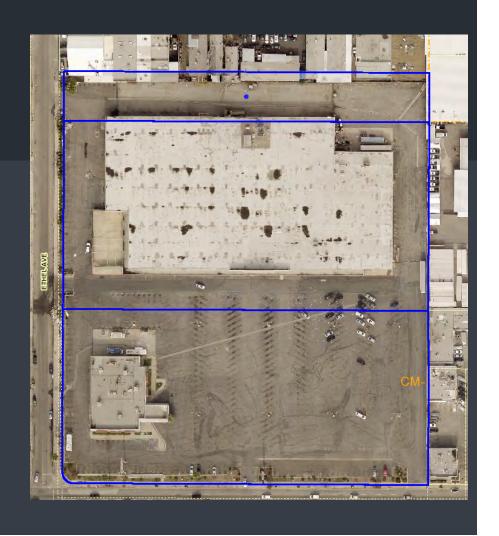

#### PROJECT SITE

13005 W. SHERMAN WAY

- ZONE: CM-1
- GENERAL PLAN: COMMERCIAL MANUFACTURING
- COMMUNITY PLAN AREA: SUN VALLEY LA TUNA CANYON
- AREA PLANNING COMMISSION: NORTH VALLEY
- TOTAL LOT AREA: 444,265 SF / 10.2 ACRES
- SOME FORMER SITE USES: K-MART AND SEARS AUTO CENTER

## SITE OVERVIEW

Address: 13055 W SHERMAN WAY

APN: 2327015019 PIN #: 183B161 4 Tract: TR 1081

Block: None

Lot: FR 50

Arb: None

Zoning: CM-1

General Plan: Commercial Manufacturing