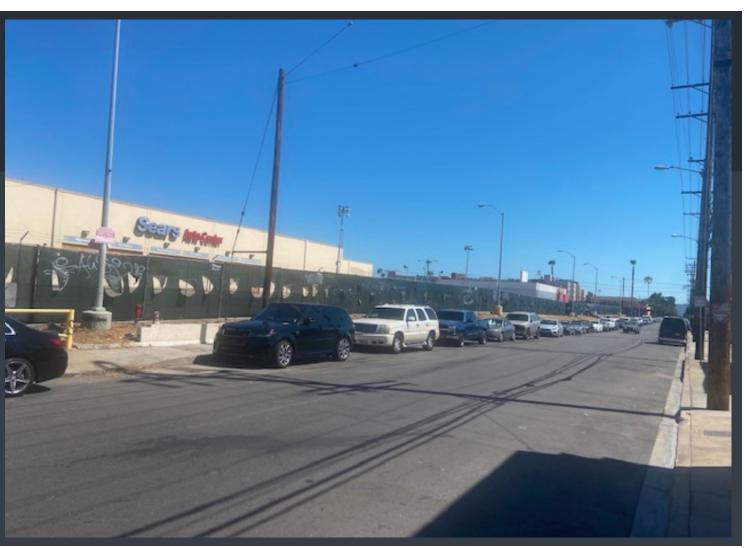

903 SF existing 1 story building
- REQUESTING A ZONING ADMINISTRATOR
   CONDITIONAL USE PERMIT TO ALLOW SPRAY
   BOOTHS AT THIS LOCATION



Proposed spray booths shown in yellow. Existing building shown in orange.

#### PROJECT SITE

13005 W. SHERMAN WAY

- ZONE: CM-1
- GENERAL PLAN: COMMERCIAL MANUFACTURING
- COMMUNITY PLAN AREA: SUN VALLEY LA TUNA CANYON
- AREA PLANNING COMMISSION: NORTH VALLEY
- TOTAL LOT AREA: 444,265 SF / 10.2 ACRES
- SOME FORMER SITE USES: K-MART AND SEARS AUTO CENTER



## PLAN OVERVIEW







## SITE OVERVIEW





Address: 13055 W SHERMAN WAY

APN: 2327015019 PIN #: 183B161 4 Tract: TR 1081

Block: None

Lot: FR 50

Arb: None

Zoning: CM-1

General Plan: Commercial Manufacturing





LOOKING AT S.W. CORNER OF CURRENT SITE



LOOKING AT N.W. CORNER OF CURRENT SITE



#### LOOKING AT S.E. CORNER OF CURRENT SITE



LOOKING AT S.E.
CORNER OF
CURRENT
BUILDING



#### LOOKING IN S.E. DIRECTION OF CURRENT SITE



## LOOKING IN N.W. DIRECTION OF CURRENT SITE