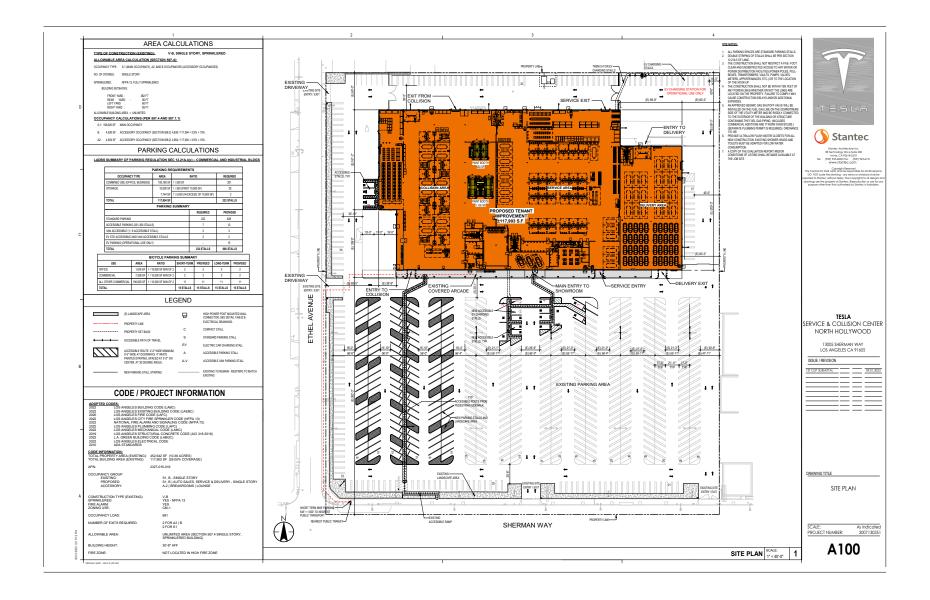

### PROJECT OVERVIEW

- PROPOSED VEHICLE SPRAY BOOTHS WITHIN A NEW TESLA ELECTRIC VEHICLE SSC CENTER
- 1,800 SF of spray booths to be located within a 117,903 SF existing 1 story building
- REQUESTING A ZONING ADMINISTRATOR
   CONDITIONAL USE PERMIT TO ALLOW SPRAY
   BOOTHS AT THIS LOCATION

Proposed spray booths shown in yellow. Existing building shown in orange.

#### PROJECT SITE

13005 W. SHERMAN WAY

- ZONE: CM-1
- GENERAL PLAN: COMMERCIAL MANUFACTURING
- COMMUNITY PLAN AREA: SUN VALLEY LA TUNA CANYON
- AREA PLANNING COMMISSION: NORTH VALLEY
- TOTAL LOT AREA: 444,265 SF / 10.2 ACRES
- SOME FORMER SITE USES: K-MART AND SEARS AUTO CENTER