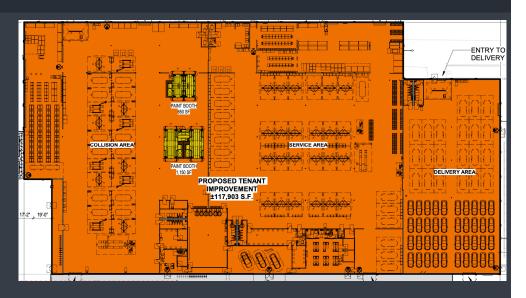

### PROJECT OVERVIEW

- PROPOSED VEHICLE SPRAY BOOTHS WITHIN A NEW TESLA ELECTRIC VEHICLE SSC CENTER
- 1,800 SF of spray booths to be located within a 117,903 SF existing 1 story building
- REQUESTING A ZONING ADMINISTRATOR
   CONDITIONAL USE PERMIT TO ALLOW SPRAY
   BOOTHS AT THIS LOCATION

Proposed spray booths shown in yellow. Existing building shown in orange.