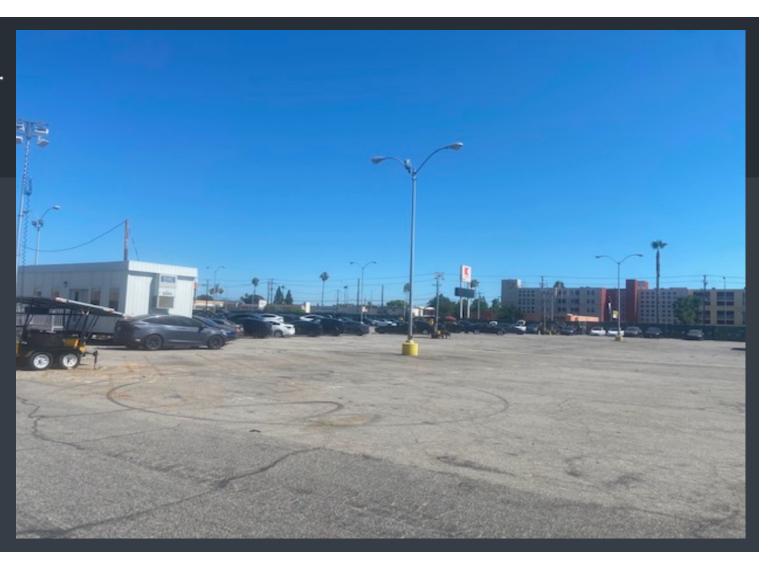

posed spray booths shown in yellow. Existing building shown in orange.

#### PROJECT SITE

13005 W. SHERMAN WAY

- ZONE: CM-1
- GENERAL PLAN: COMMERCIAL MANUFACTURING
- COMMUNITY PLAN AREA: SUN VALLEY LA TUNA CANYON
- AREA PLANNING COMMISSION: NORTH VALLEY
- TOTAL LOT AREA: 444,265 SF / 10.2 ACRES
- SOME FORMER SITE USES: K-MART AND SEARS AUTO CENTER



## PLAN OVERVIEW







## SITE OVERVIEW





Address: 13055 W SHERMAN WAY

APN: 2327015019 PIN #: 183B161 4 Tract: TR 1081

Block: None

Lot: FR 50

Arb: None

Zoning: CM-1

General Plan: Commercial Manufacturing





LOOKING AT S.W. CORNER OF CURRENT SITE



LOOKING AT N.W. CORNER OF CURRENT SITE



#### LOOKING AT S.E. CORNER OF CURRENT SITE



LOOKING AT S.E.
CORNER OF
CURRENT
BUILDING



#### LOOKING IN S.E. DIRECTION OF CURRENT SITE



## LOOKING IN N.W. DIRECTION OF CURRENT SITE